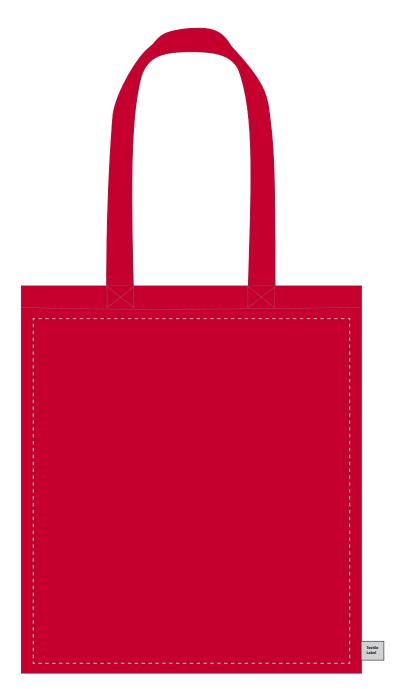

Your Ref: Quantity: Product Code: QB2560 Our Ref: **Product Colour: RED** Version: 1

**PRINTING CONCERNS:** 

We stock this item in the following colours

## **PANTONE REFERENCE(S)**

🚱 Full colour printing

ARTWORK SCALE 25%

Product Image for visualisation - colours may vary

The dashed line is to demonstrate print area and will not appear on your printed item